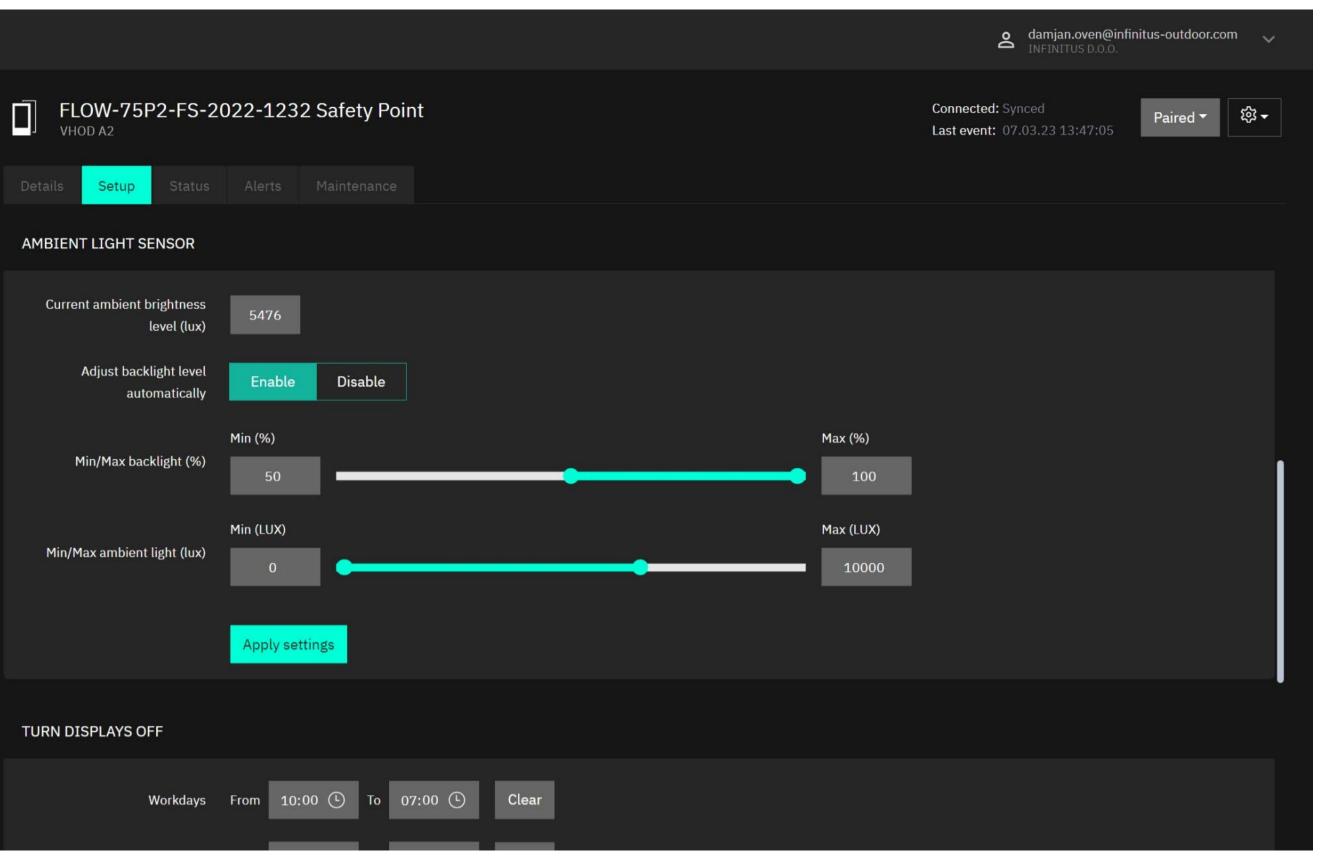

# Device dashboard

Control your displays settings. Adjust ambient light sensor. Create display schedule and much more.

CMA enables system administrators to fine-tune settings according to the specific requirements of each micro-location. If fine-tuning is unnecessary, it is recommended to leave the default settings as they are. In most cases, the default settings are optimized and provide the best performance.