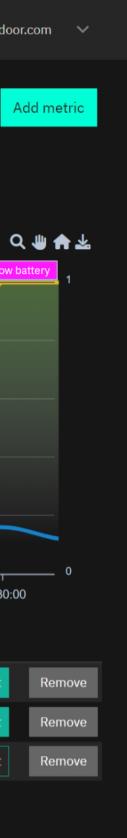

# Advanced analytics

Analyze correlations between integrated components and the environment.

For advanced users analytics can provide valuable visual insights into the behavior of imotion signs. The image above illustrates an instance where the imotion sign lost its main power, and a capacity of integrated battery.

# Advanced analytics

Analyze correlations between integrated components and the environment.

The above image showcases the correlation between the internal temperature, screen backlight level, and ambient light over a period of 11 days.