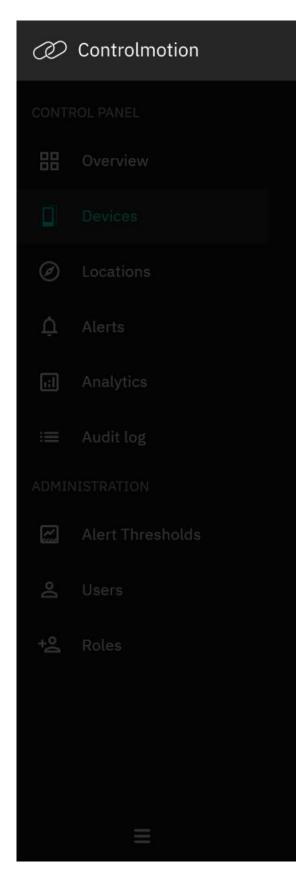

# Advanced analytics

Analyze correlations between integrated components and the environment.

For advanced users analytics can provide valuable visual insights into the behavior of imotion signs. The image above illustrates an instance where the imotion sign lost its main power, and a capacity of integrated battery.