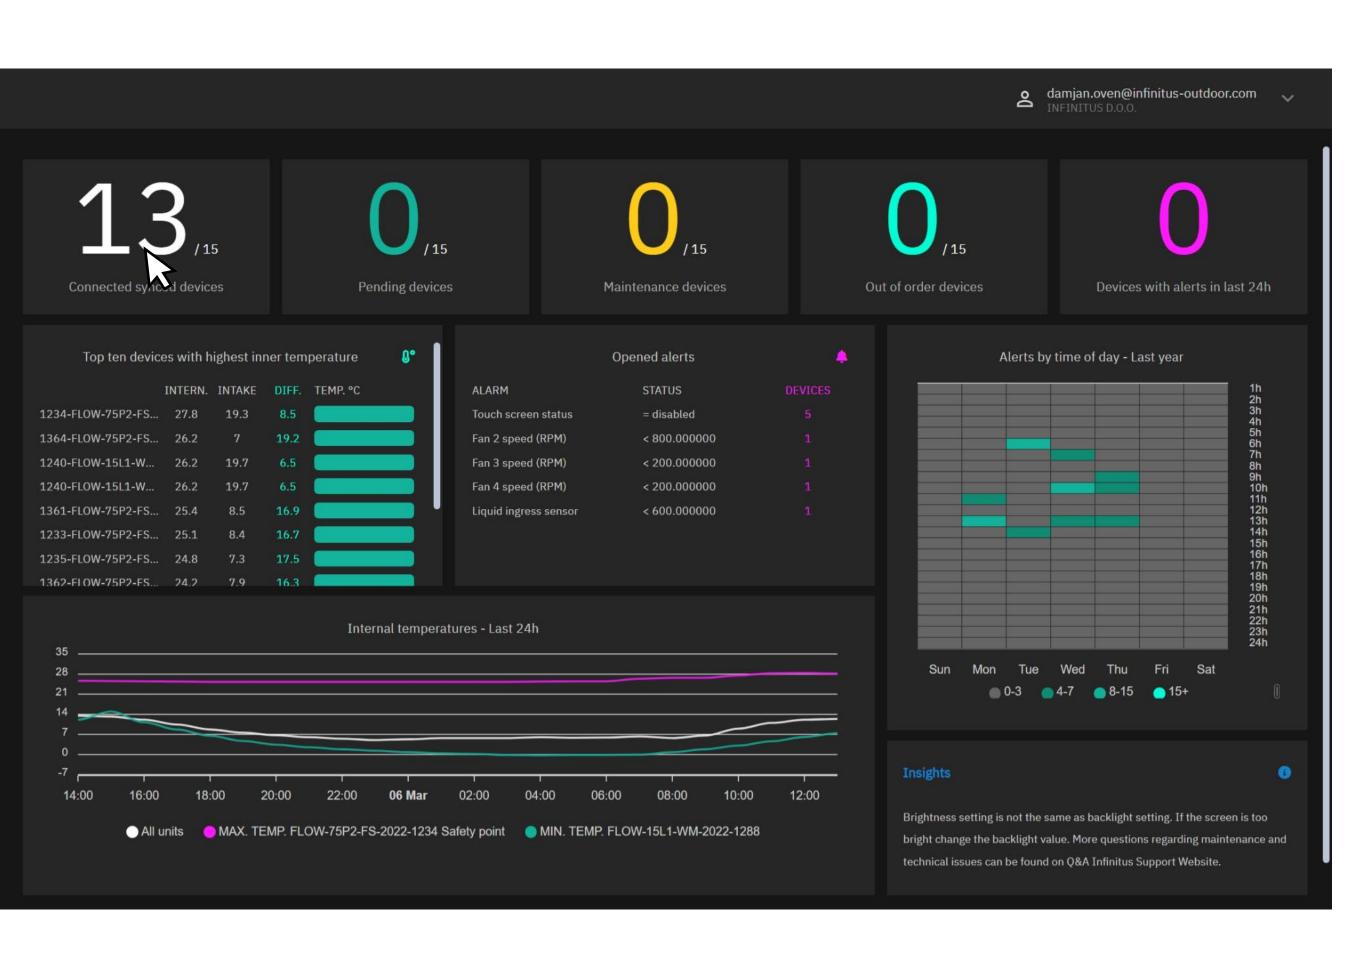

## Overview

See important information on just one tab. Summorized information is clickable.

List of synced devices can be easily accessible by clicking "Connected synced devices".