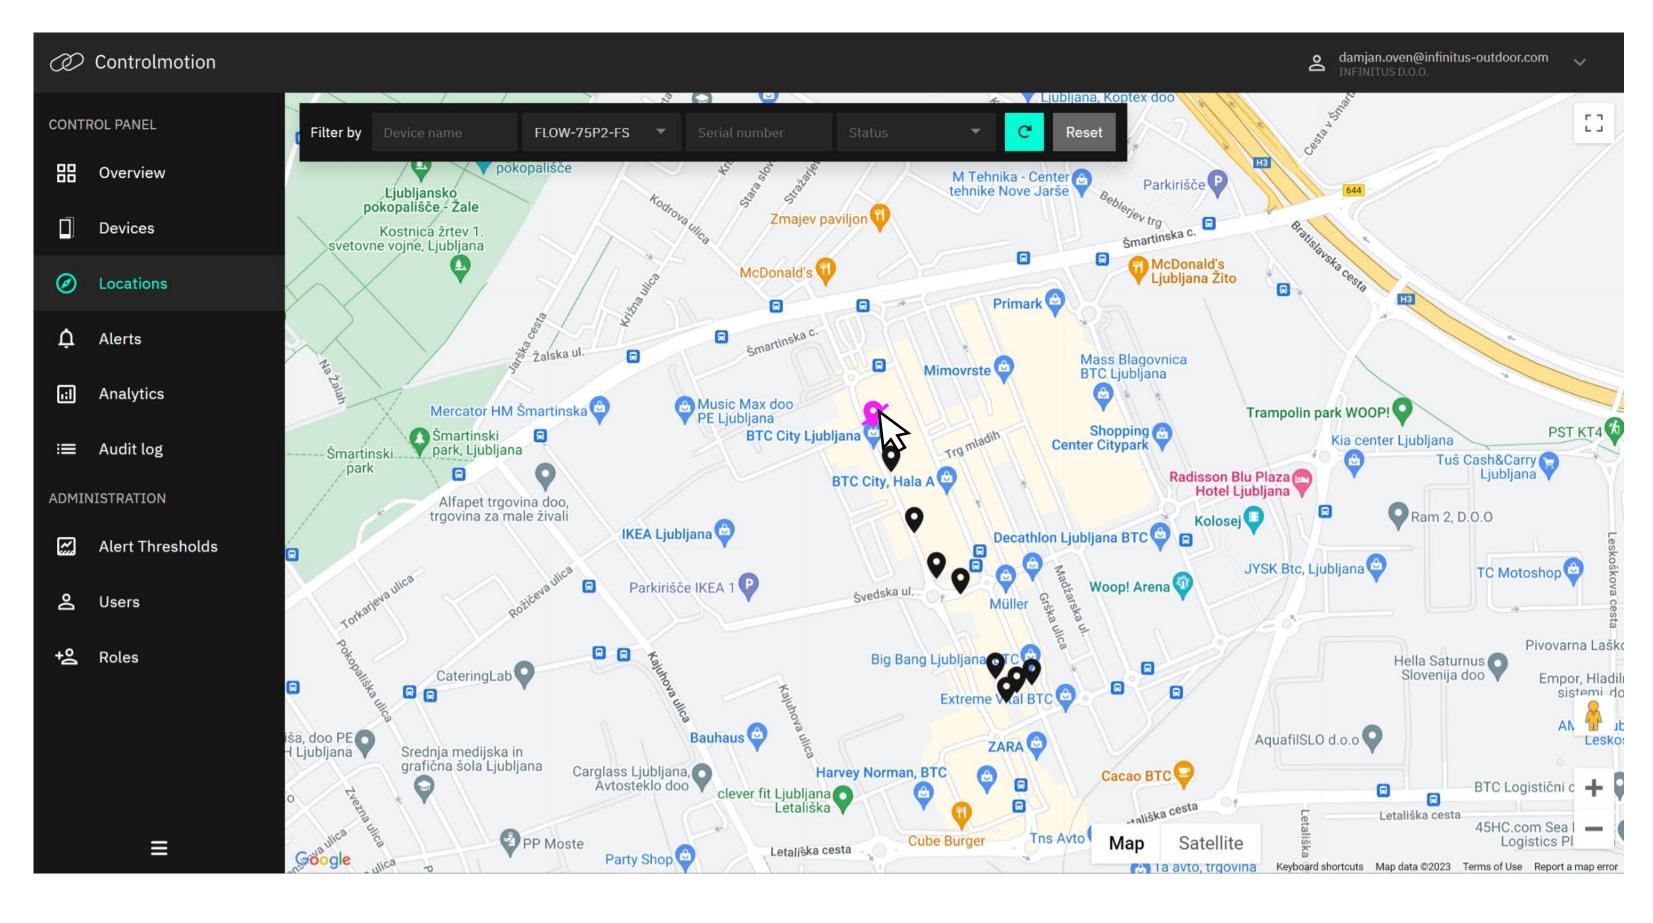

# Location map

Quickly identify the exact location through a visual representation of the physical location.

Pins on the map are clickable.