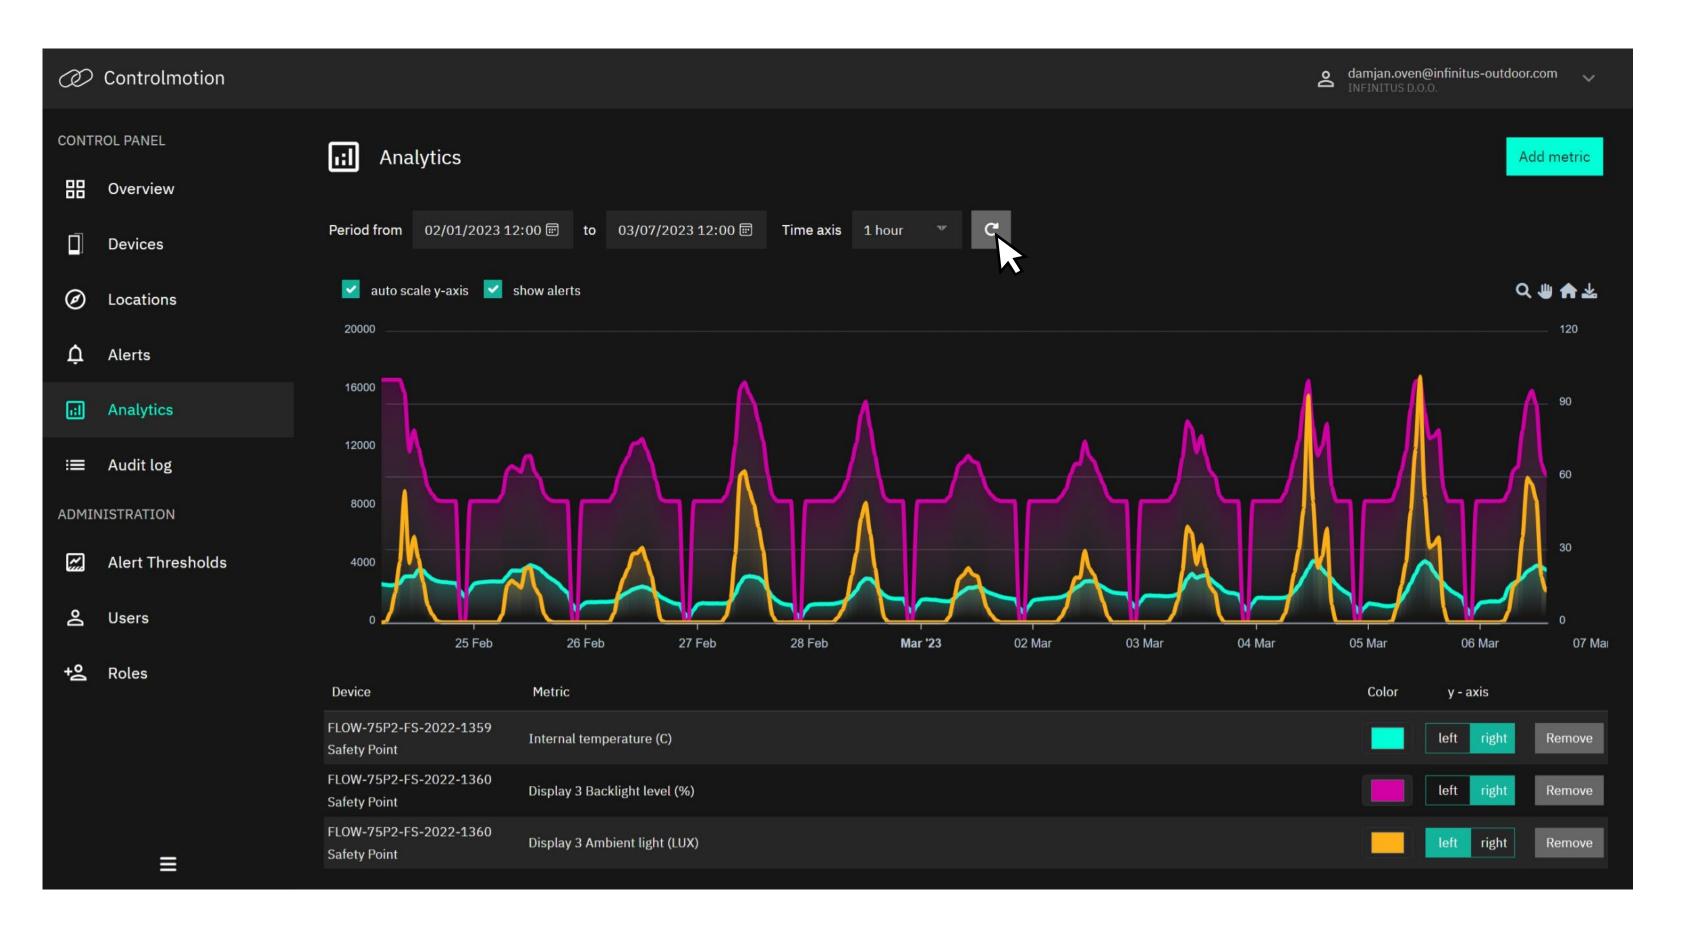

# Advanced analytics

Analyze correlations between integrated components and the environment.

For advanced users analytics can provide valuable visual insights into the behavior of imotion signs. The image above illustrates an instance where the imotion sign lost its main power, and a capacity of integrated battery.

# Advanced analytics

Analyze correlations between integrated components and the environment.

The above image showcases the correlation between the internal temperature, screen backlight level, and ambient light over a period of 11 days.